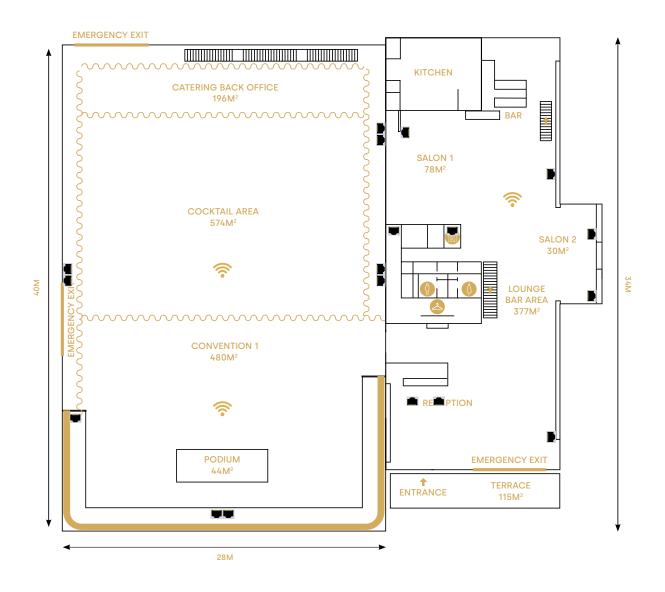

# **NETWORK CONNECTIONS**

### **Ground Floor**

Event lounge offers an advanced service when it comes to internet facilities: High speed streaming, 1000 connected devices, wired connectivity in every room, ...

In order to garantee a good connection, it is forbidden to connect your own devices, such as raters, on Event Lounge Network.

#### WHAT WE OFFER

- 300Mbts (Up & Download)
- Personalized networks &passwords
- Seperate VLAN's

Socket - Wired RJ45 female

Antena - Access point WIFI

FOR MORE INFORMATION, PLEASE CONTACT:

Général info@eventlounge.be T: +32 (0)2 726 55 26 Adresse Bd. Général Wahislaan 16F, 1030 Brussels