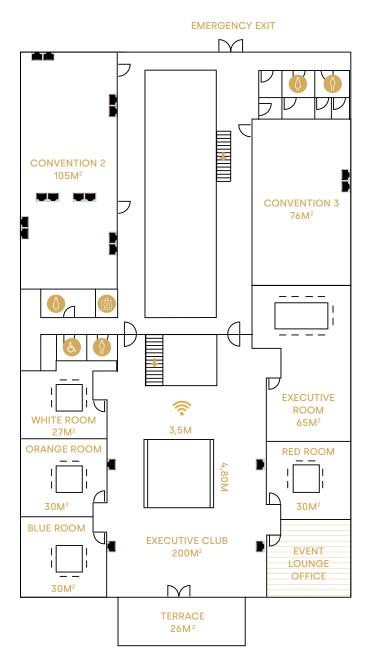

# **NETWORK CONNECTIONS**

### First Floor

Event lounge offers an advanced service when it comes to internet facilities: High speed streaming, 1000 connected devices, wired connectivity in every room, ...

In order to garantee a good connection, it is forbidden to connect your own devices, such as raters, on Event Lounge Network.

#### WHAT WE OFFER

- 300Mbts (Up & Download)
- Personalized networks &passwords
- Seperate VLAN's

FOR MORE INFORMATION, PLEASE CONTACT: